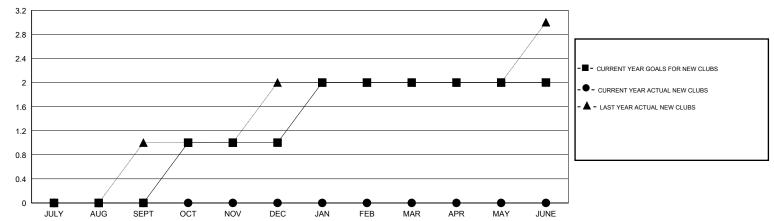

## **LOCATION ARKANSAS**

 $\mathsf{GMT}\;\mathsf{CA}\;1$ 

|                          |                  | Clubs     |                  |                       |                          |                    | Members                             |                    |                  |
|--------------------------|------------------|-----------|------------------|-----------------------|--------------------------|--------------------|-------------------------------------|--------------------|------------------|
| RESULTS FOR 2015-2016    |                  |           |                  | RESULTS FOR 2015-2016 |                          |                    |                                     |                    |                  |
| QUARTER                  | NEW CLUB<br>GOAL | NEW CLUBS | DROPPED<br>CLUBS | NET<br>GAIN/LOSS      | QUARTER                  | NEW MEMBER<br>GOAL | CHARTER AND<br>NEW MEMBERS<br>ADDED | DROPPED<br>MEMBERS | NET<br>GAIN/LOSS |
| JULY/AUG/SEPT            | 0                | 0         | 0                | 0                     | JULY/AUG/SEPT            | 5                  | 21                                  | 34                 | -13              |
| OCT/NOV/DEC  JAN/FEB/MAR | 1                | 0         | 0                | 0<br>0                | OCT/NOV/DEC  JAN/FEB/MAR | 30<br>35           | 0<br>0                              | 0<br>0             | 0<br>0           |
| APR/MAY/JUNE             | 0                | 0         | 0                | 0                     | APR/MAY/JUNE             | 5                  | 0                                   | 0                  | 0                |

## GOALS AND ACTUAL NEW CLUBS CUMULATIVE

| -=-  | CURRENT | YEAR GOALS FOR NEW |
|------|---------|--------------------|
| МЕМВ | ERS     |                    |

- CURRENT YEAR ACTUAL MEMBERS

- LAST YEAR ACTUAL MEMBERS