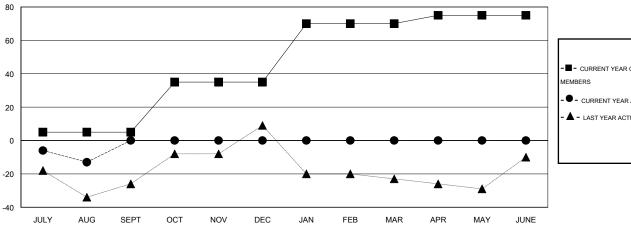

## **LOCATION ARKANSAS**

 $\mathsf{GMT}\;\mathsf{CA}\;1$ 

|                          |                  | Clubs     |                  |                       |                          |                    | Members                             |                    |                  |
|--------------------------|------------------|-----------|------------------|-----------------------|--------------------------|--------------------|-------------------------------------|--------------------|------------------|
| RESULTS FOR 2015-2016    |                  |           |                  | RESULTS FOR 2015-2016 |                          |                    |                                     |                    |                  |
| QUARTER                  | NEW CLUB<br>GOAL | NEW CLUBS | DROPPED<br>CLUBS | NET<br>GAIN/LOSS      | QUARTER                  | NEW MEMBER<br>GOAL | CHARTER AND<br>NEW MEMBERS<br>ADDED | DROPPED<br>MEMBERS | NET<br>GAIN/LOSS |
| JULY/AUG/SEPT            | 0                | 0         | 0                | 0                     | JULY/AUG/SEPT            | 5                  | 21                                  | 34                 | -13              |
| OCT/NOV/DEC  JAN/FEB/MAR | 1                | 0         | 0                | 0<br>0                | OCT/NOV/DEC  JAN/FEB/MAR | 30<br>35           | 0<br>0                              | 0<br>0             | 0<br>0           |
| APR/MAY/JUNE             | 0                | 0         | 0                | 0                     | APR/MAY/JUNE             | 5                  | 0                                   | 0                  | 0                |

## GOALS AND ACTUAL NEW CLUBS CUMULATIVE

| -=-  | CURRENT | YEAR GOALS FOR NEW |
|------|---------|--------------------|
| МЕМВ | ERS     |                    |

- CURRENT YEAR ACTUAL MEMBERS

- LAST YEAR ACTUAL MEMBERS